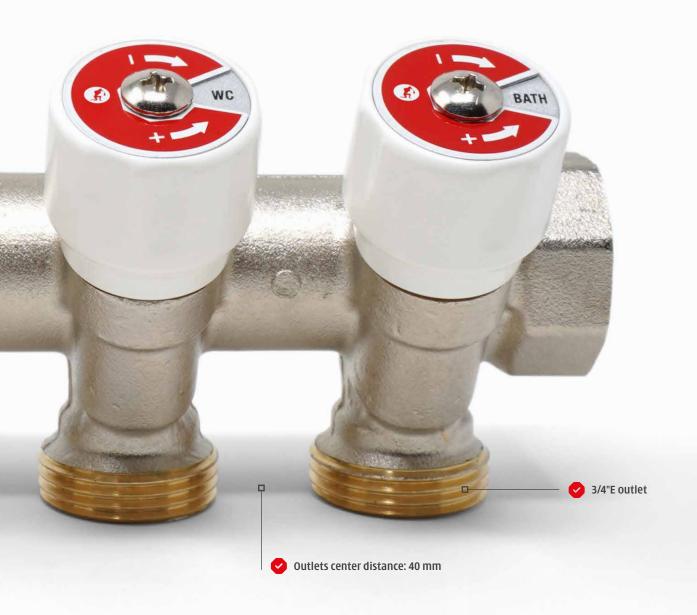

#### State-of-the-art versatility and compactness

Available in two versions  $(3/4" \times 3/4")$  and  $1" \times 3/4")$  with 2, 3 or 4 connections, the R585CS modular manifolds are compatible with **16- and 20-mm pipes** via compression fittings: the **40-mm center distance** allows for easy connection using the R131 wrench.

user friendly. Handwheels are connected to the shut-off cock with a screw and include two metal plates: the first shows the related single usage point, while the second indicates if the domestic water flowing through the manifold is hot or cold.