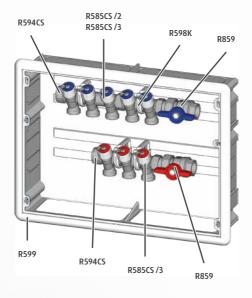

#### R599

Plastic cabinet with lid, depth 90 mm

#### R598K

Pair of plastic supports to install the manifolds in the R599 cabinet

#### R592DCS

End plug in chrome-plated brass, male thread

#### R594CS

End cap in chrome-plated brass, female thread

#### R859 or other models

Shut-off ball valves