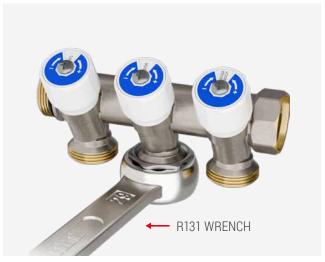

#### State-of-the-art versatility and compactness

Available in two versions  $(3/4" \times 3/4")$  and  $1" \times 3/4")$  with 2, 3 or 4 connections, the R585CS modular manifolds are compatible with **16- and 20-mm pipes** via compression fittings: the **40-mm center distance** allows for easy connection using the R131 wrench.