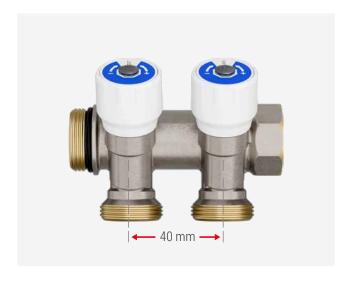

# 40-mm center distance for use of compression fittings adaptors

#### State-of-the-art versatility and compactness

Available in two versions  $(3/4" \times 3/4")$  and  $1" \times 3/4")$  with 2, 3 or 4 connections, the R585CS modular manifolds are compatible with **16- and 20-mm pipes** via compression fittings: the **40-mm center distance** allows for easy connection using the R131 wrench.