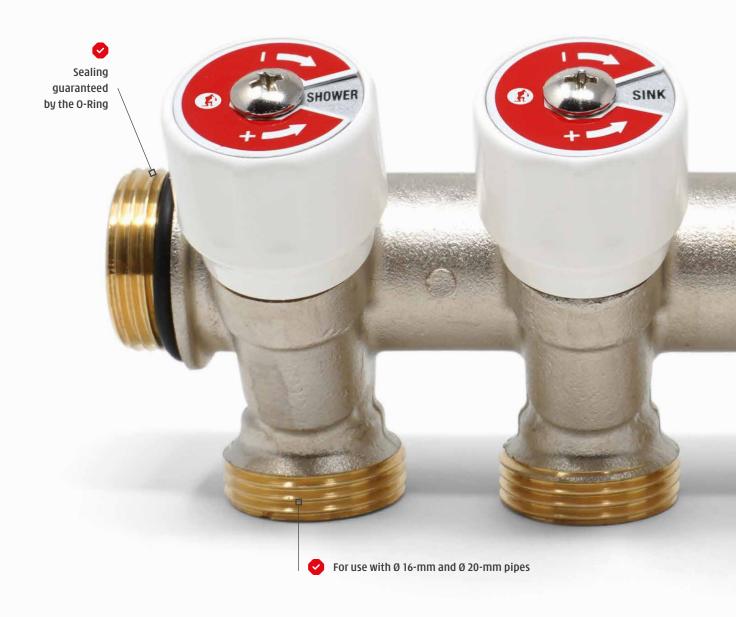

## Quick and simple assembly thanks to phased threads and pre-assembled O-Ring

perfectly align manifolds which can be assembled **tool-free**. Plus, the **pre-assembled O-Ring** on the male thread ensures proper sealing with no need for additional elements such as hemp or PTFE. Giacomini's R585CS modular manifolds are

#### State-of-the-art versatility and compactness

Available in two versions  $(3/4" \times 3/4")$  and  $1" \times 3/4")$  with 2, 3 or 4 connections, the R585CS modular manifolds are compatible with **16- and 20-mm pipes** via compression fittings: the **40-mm center distance** allows for easy connection using the R131 wrench.

user friendly. Handwheels are connected to the shut-off cock with a screw and include two metal plates: the first shows the related single usage point, while the second indicates if the domestic water flowing through the manifold is hot or cold.