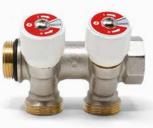

## Quick and simple assembly thanks to phased threads and pre-assembled O-Ring

# Convenient connection with Ø 20-mm pipes and smaller diameters

WARNING: Installation must be carried out by a qualified operator according to the instructions provided.

Giacomini's R585CS modular manifolds with shut-off valves for domestic water systems are designed to **streamline at best installation work** while offering a simple and quick assembly also in confined spaces. **Threads phasings** enables to

#### State-of-the-art versatility and compactness

Available in two versions  $(3/4" \times 3/4")$  and  $1" \times 3/4")$  with 2, 3 or 4 connections, the R585CS modular manifolds are compatible with **16- and 20-mm pipes** via compression fittings: the **40-mm center distance** allows for easy connection using the R131 wrench.

user friendly. Handwheels are connected to the shut-off cock with a screw and include two metal plates: the first shows the related single usage point, while the second indicates if the domestic water flowing through the manifold is hot or cold.

#### Handwheels with identification plates for different usage points

Manifold with 2 outlets