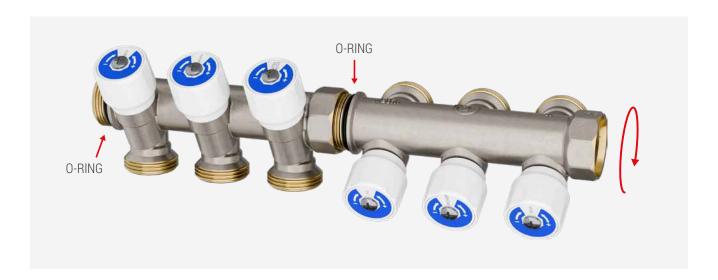

## Quick and simple assembly thanks to phased threads and pre-assembled O-Ring

perfectly align manifolds which can be assembled **tool-free**. Plus, the **pre-assembled O-Ring** on the male thread ensures proper sealing with no need for additional elements such as hemp or PTFE. Giacomini's R585CS modular manifolds are

#### State-of-the-art versatility and compactness

Available in two versions  $(3/4" \times 3/4")$  and  $1" \times 3/4")$  with 2, 3 or 4 connections, the R585CS modular manifolds are compatible with **16- and 20-mm pipes** via compression fittings: the **40-mm center distance** allows for easy connection using the R131 wrench.