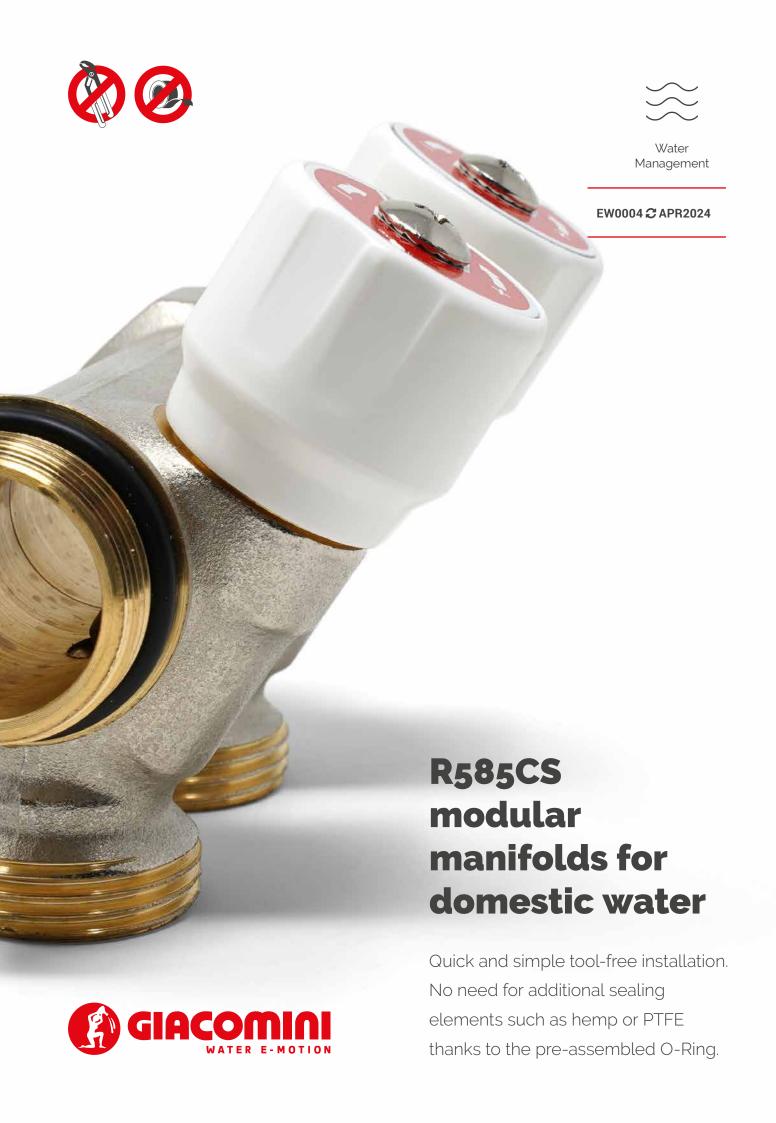

## Quick and simple assembly thanks to phased threads and pre-assembled O-Ring

# Convenient connection with Ø 20-mm pipes and smaller diameters

WARNING: Installation must be carried out by a qualified operator according to the instructions provided.

Giacomini's R585CS modular manifolds with shut-off valves for domestic water systems are designed to **streamline at best installation work** while offering a simple and quick assembly also in confined spaces. **Threads phasings** enables to

perfectly align manifolds which can be assembled **tool-free**. Plus, the **pre-assembled O-Ring** on the male thread ensures proper sealing with no need for additional elements such as hemp or PTFE. Giacomini's R585CS modular manifolds are

#### State-of-the-art versatility and compactness

Available in two versions  $(3/4" \times 3/4")$  and  $1" \times 3/4")$  with 2, 3 or 4 connections, the R585CS modular manifolds are compatible with **16- and 20-mm pipes** via compression fittings: the **40-mm center distance** allows for easy connection using the R131 wrench.